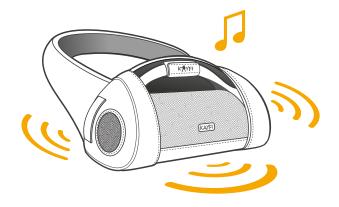

AUTONOMY UP TO 25H

SD CARD

SLOT

MICROPHONE

AUX-IN

USB OUTPUT

ERGONOMIC BAG EXCLUSIVE FRENCH DESIGN

## BLUETOOTH

Bluetooth® 5.0 Profiles: HSP, HFP, A2DP, AVRCP, CVC Bluetooth® Audio Codecs: SBC Operating range: up to 10m

### AUDIO

60W RMS Power - 120W Peak Power Frequency response: 60Hz ~ 20KHz Frequency range: 20Hz - 20KHz Radio frequency: 2.402G - 2.48G Maximum transmission power: -1.1dBm Impedance:  $6\Omega$ Signal to noise ratio: >70dB Speakers Size: 4" x 2 Bass Speakers Size: 1.2" x 2 Tweeter

### BATTERY

Autonomy: up to 25h Time to full charge: 8h Standby time: about 50h 5000mAh rechargeable Li-ion battery

## CONTROLS

5 buttons: Volume Up, Volume Down, Pairing Bluetooth®, Play/pause, ON/OFF 1 microphone for hands-free calls

#### CONNECTIVITY

Audio: 3.5mm mini-jack input - USB input -Micro SD card slot (max 32G) Charging: USB type DC 5V/2A