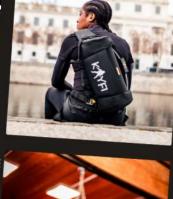

# TAKE IT EVERYWHERE WITH YOU!

Thanks to its unique backpack specially designed to follow you everywhere you go, you will never have to leave your Boombox Kayfi behind. This french designed carry bag was created to withstand any rough situation thanks to its padded shoulder strap with a pocket to keep your smartphone. A strap at the waist allows you to adjust the hold of your bag to follow you in your dance movements, during your sports sessions, and more.