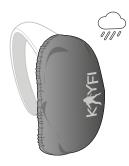

d to follow you everywhere you go, you will never have to leave your Boombox Kayfi behind. This french designed carry bag was created to withstand any rough situation thanks to its padded shoulder strap with a pocket to keep your smartphone. A strap at the waist allows you to adjust the hold of your bag to follow you in your dance movements, during your sports sessions, and more.

# WATERPROOF IPX7

Rigorously tested to meet the criteria of the IPX7 protection index, the boombox is perfectly waterproof. It is water resistant, so it continues to work flawlessly when splashed or submerged. It is also protected against dust and sand. So you can take it to the beach or to the swimming pool. Outstanding sound quality!

A waterproof cover is also provided for rainy days to protect your boombox



# **UP TO 25H OF AUTONOMY**

The Kayfi boombox provides up to 25 hours of play without recharging the battery. Enough to allow you to enjoy every moment of your day/evening to the rhythm of the music.

# **CLEAN AND ROBUST DESIGN**

The boombox offers a sleek design with a sturdy handle for easy carrying. A touch of fun to recall the Kayfi DNA with colorful subwoofers that will not go unnoticed and leave no one indifferent. The carrying bag has been designed to follow you everywhere and therefore, it offers unfailing robustness. Above all, you can hear your music even when the boombox is inside, let the Kayfi power resonate!





# DANCE WITH US

A hymn to dance, a unifying hymn to bring together artists sharing the same passion, from all around the world. A common vibe to express yourse