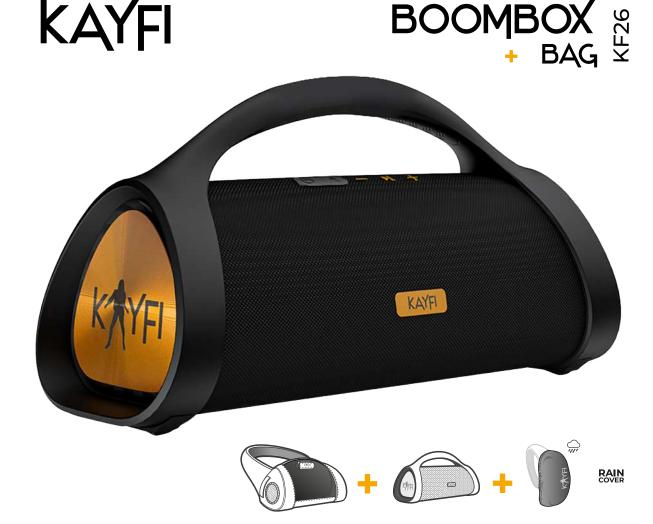

# **EXCEPTIONAL SOUND QUALITY**

The power of this 60W RMS boombox (120W peak power) lies in its design: a powerful digital amplifier combined with two subwoofers and passive radiators to let you enjoy your music a distortion-free. Powerful bass let you hear your music like never before, and make it irresistibly catchy. A balance between treble and bass allows you to enjoy every tone of the music.

# **CLEAN AND ROBUST DESIGN**

The boombox offers a sleek design with a sturdy handle for easy carrying. A touch of fun to recall the Kayfi DNA with colorful subwoofers that will not go unnoticed and leave no one indifferent. The carrying bag has been designed to follow you everywhere and therefore, it offers unfailing robustness. Above all, you can hear your music even when the boombox is inside, let the Kayfi power resonate!

## **INCLUDED ACCESSORIES**

- Kayfi Boombox
- Shoulder bag
- Rain cover
- Mini-jack audio cable (100cm)
- USB Type C charging cable (100cm)
- User Manual

POWERFUL SOUND

IOLD YOUR PHON

DISCOVER ALL THE VIDEOS