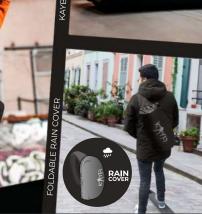

# TAKE IT EVERYWHERE WITH YOU!

Thanks to its unique backpack specially designed to follow you everywhere you go, you will never have to leave your Boombox Kayfi behind. This french designed carry bag was created to withstand any rough situation thanks to its padded shoulder strap with a pocket to keep your smartphone. A strap at the waist allows you to adjust the hold of your bag to follow you in your dance movements, during your sports sessions, and more.

A waterproof cover is also provided for rainy days to protect your boombox

## **INCLUDED ACCESSORIES**

- Kayfi Boombox
- Shoulder bag
- Rain cover
- Mini-jack audio cable (100cm)
- USB Type C charging cable (100cm)
- User Manual

POWERFUL SOUND

IOLD YOUR PHON

DISCOVER ALL THE VIDEOS