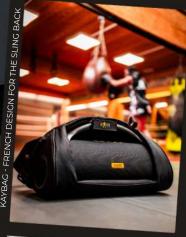

# TAKE IT EVERYWHERE WITH YOU!

Thanks to its unique backpack specially designed to follow you everywhere you go, you will never have to leave your Boombox Kayfi behind. This french designed carry bag was created to withstand any rough situation thanks to its padded shoulder strap with a pocket to keep your smartphone. A strap at the waist allows you to adjust the hold of your bag to follow you in your dance movements, during your sports sessions, and more.