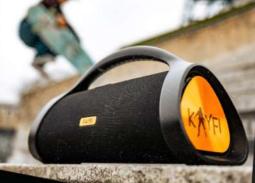

# **CLEAN AND ROBUST DESIGN**

The boombox offers a sleek design with a sturdy handle for easy carrying. A touch of fun to recall the Kayfi DNA with colorful subwoofers that will not go unnoticed and leave no one indifferent. The carrying bag has been designed to follow you everywhere and therefore, it offers unfailing robustness. Above all, you can hear your music even when the boombox is inside, let the Kayfi power resonate!

### GENERAL

Outdoor speaker with textile and ABS covering Waterproof IPX7 water and dust resistant Weight : 3.5kg Dimensions: (w x d x h) Boombox - 399 x 159 x 213mm Carry bag - 400 x 190 x 260mm Waranty: 2 years